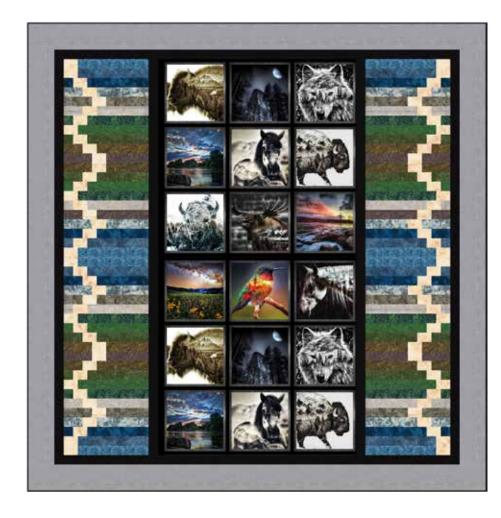

## BACK COUNTRY



885 65-Denim

1895 243-Delft

885 68-Indigo

1895 305-Gravel

1384 584-Granite

1895 365-Tavarua

1895 80-Taupe

1895 401-Tortilla

1895 84-Wheat

1895 494-Raven

1895 225-Rosemary





| FABRICS          | 1 KIT        | 7 KITS |
|------------------|--------------|--------|
| R2284 96-Olive   | 3/8 Yard     | 1 Bolt |
| V5183 92-Slate   | 1 2/3 Yds.   | 1 Bolt |
| V5291 742-Dusk   | 1 1/2 Panels | 1 Bolt |
| 885 65-Denim     | 3/8 Yard     | 1 Bolt |
| 885 68-Indigo    | 3/8 Yard     | 1 Bolt |
| 1384 584-Granite | 3/8 Yard     | 1 Bolt |
| 1895 80-Taupe    | 3/8 Yard     | 1 Bolt |
| 1895 84-Wheat    | 3/8 Yard     | 1 Bolt |

| FABRICS            | 1 KIT    | 7 KITS |
|--------------------|----------|--------|
| 1895 225-Rosemary  | 3/8 Yard | 1 Bolt |
| 1895 243-Delft     | 3/8 Yard | 1 Bolt |
| 1895 305-Gravel    | 3/8 Yard | 1 Bolt |
| 1895 365-Tavarua   | 3/8 Yard | 1 Bolt |
| 1895 401-Tortilla  | 2/3 Yard | 1 Bolt |
| 1895 494-Raven     | 2 Yards* | 1 Bolt |
| 1